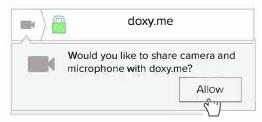

## How to check in for your video visit

1 Use a computer or device with camera/microphone

Paste, type, or click on the doxy.me link your provider sent you

3 Allow your browser to use your webcam and microphone